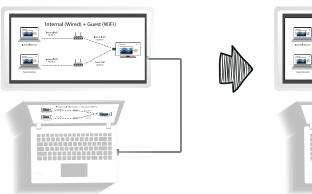

## SPECKTRON

ŝ/

Receiver (eHub FHD)

## HDMI Wireless Display System

Ideal solution for meeting rooms, presentation rooms, education, training and group work

## eHub HDMI Wireless Display System

Connect eHub FHD with any HDMI enabled device and start Screen Mirroring

• Experience the Full HD Video output supported with High Quality Audio

• No Software Installations; No Set-up needed; Avoid messy cable setup

Wired Connection



and and a second se

Transmitter (eHub FHD)



How it works?





## Why choose eHub?



| Size                 | 82 x 72 x 20 mm                                                                                                                                              |
|----------------------|--------------------------------------------------------------------------------------------------------------------------------------------------------------|
| Transmission quality | Real-time wireless mirroring<br>Image : 1080p supported<br>Sound : Mono, Stereo supported                                                                    |
| Compatible device    | HDMI supported PC, tablet, camcorder,<br>game console, etc.<br>Smartpad such as Galaxy Tab, iPad, and smartphone<br>supported if gender charger is connected |
| Interface