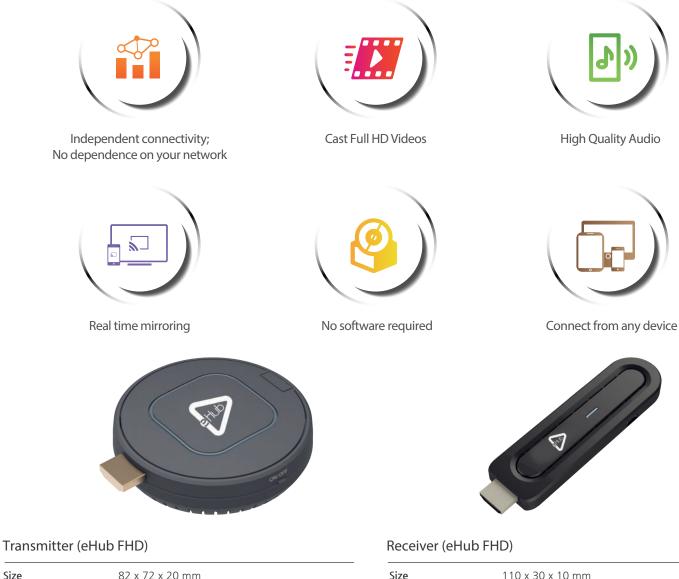

## eHub HDMI Wireless Display System

Connect eHub FHD with any HDMI enabled device and start Screen Mirroring

• Experience the Full HD Video output supported with High Quality Audio

• No Software Installations; No Set-up needed; Avoid messy cable setup

## Why choose eHub?

| Size                 | 82 x 72 x 20 mm                                                                                                                                              |
|----------------------|--------------------------------------------------------------------------------------------------------------------------------------------------------------|
| Transmission quality | Real-time wireless mirroring<br>Image : 1080p supported<br>Sound : Mono, Stereo supported                                                                    |
| Compatible device    | HDMI supported PC, tablet, camcorder,<br>game console, etc.<br>Smartpad such as Galaxy Tab, iPad, and smartphone<br>supported if gender charger is connected |
| Interface            | HDMI                                                                                                                                                         |
| Communication        | Direct connection of Wi-Fi 802.11n 5GHz<br>with receiver                                                                                                     |
| Power                | Built in rechargeable battery with maximum 3 hrs                                                                                                             |

| Size                 | 110 x 30 x 10 mm                                                                                  |
|----------------------|---------------------------------------------------------------------------------------------------|
| Transmission quality | Image : 1080p supported<br>Sound : Mono, Stereo supported<br>Automatic recognition of transmitter |
| Compatible device    | HDMI input supported devices (LCD TV,<br>monitor, electronic board, beam projector, etc.)         |
| Interface            | HDMI                                                                                              |
| Communication        | Direct connection of Wi-Fi 802.11n 5GHz with transmitter                                          |
| Power                | Uses external power supply through micro USB                                                      |
|                      |                                                                                                   |