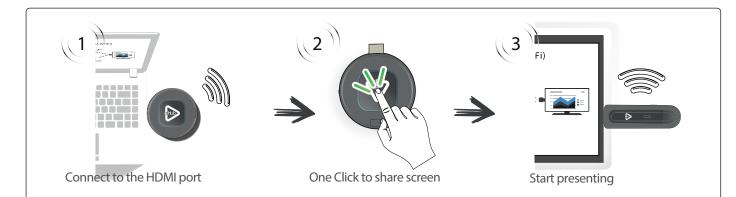

## eHub HDMI Wireless Display System

Connect eHub FHD with any HDMI enabled device and start Screen Mirroring

• Experience the Full HD Video output supported with High Quality Audio

• No Software Installations; No Set-up needed; Avoid messy cable setup

Wired Connection

and and a second se

Transmitter (eHub FHD)

How it works?