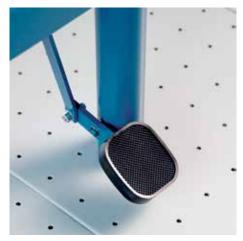

## Guillotine 585

- High-quality guillotines for commercial use
- Sturdy solid metal table with rounded corners
- · Practical format lines on the table
- · Ergonomically shaped handle
- Screw-mounted, ground material blade
- Screw-mounted, ground lower blade
- High-quality, re-sharpenable blades made of Solingen steel
- Sturdy, solid-steel blade holder
- Transparent blade guard
- Convenient foot clamping for evenly clamping large-format items
- Two scale bars with mm scale
- Adjustable metal backstop in guide channels
- Narrow guide channels in the table prevent individual sheets from slipping through
- Lockable
- Folding front table
- Precision narrow-strip cutting device optionally available (793)
- Precision laser beam line indication optionally available (797)
- Permanently attached stand with storage shelf

## Guillotine 585

Convenient foot clamping for securely clamping large-format items

Precision laser beam line indicator for professio-laser bea on both scale bars and the front table

Precision narrow-strip cutting device for cutting Folding front table for large-format cutting extremely thin strips - optional work