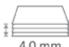

Commercial use: always ready for top performance.

Cutting length 1100 mm

Cutting capacity 4.0 mm

Table size (overall dimensions) 1165 x 760 mm

Metal guard plate for reassuring safety while cutting

Carries the GS DGUV (German Statutory Accident Insurance Association) test mark