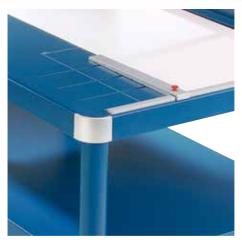

## Guillotine 585

- High-quality guillotines for commercial use
- Sturdy solid metal table with rounded corners
- · Practical format lines on the table
- · Ergonomically shaped handle
- Screw-mounted, ground material blade
- Screw-mounted, ground lower blade
- High-quality, re-sharpenable blades made of Solingen steel
- Sturdy, solid-steel blade holder
- Transparent blade guard
- Convenient foot clamping for evenly clamping large-format items
- Two scale bars with mm scale
- Adjustable metal backstop in guide channels
- Narrow guide channels in the table prevent individual sheets from slipping through
- Lockable
- Folding front table
- Precision narrow-strip cutting device optionally available (793)
- Precision laser beam line indication optionally available (797)
- Permanently attached stand with storage shelf

## Guillotine 585

Convenient foot clamping for securely clamping large-format items

Precision laser beam line indicator for professio-laser bea on both scale bars and the front table

Precision narrow-strip cutting device for cutting Folding front table for large-format cutting extremely thin strips - optional work