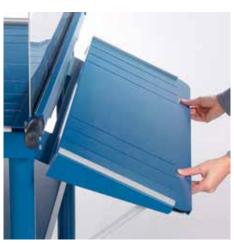

## Guillotine 585

Convenient foot clamping for securely clamping large-format items

Precision laser beam line indicator for professio-laser bea on both scale bars and the front table

Precision narrow-strip cutting device for cutting Folding front table for large-format cutting extremely thin strips - optional work