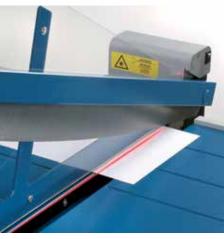

## Guillotine 585

- High-quality guillotines for commercial use
- Sturdy solid metal table with rounded corners
- · Practical format lines on the table
- · Ergonomically shaped handle
- Screw-mounted, ground material blade
- Screw-mounted, ground lower blade
- High-quality, re-sharpenable blades made of Solingen steel
- Sturdy, solid-steel blade holder
- Transparent blade guard
- Convenient foot clamping for evenly clamping large-format items
- Two scale bars with mm scale
- Adjustable metal backstop in guide channels
- Narrow guide channels in the table prevent individual sheets from slipping through
- Lockable
- Folding front table
- Precision narrow-strip cutting device optionally available (793)
- Precision laser beam line indication optionally available (797)
- Permanently attached stand with storage shelf

## Guillotine 585

Convenient foot clamping for securely clamping large-format items

Precision laser beam line indicator for professio-laser bea on both scale bars and the front table

Precision narrow-strip cutting device for cutting Folding front table for large-format cutting extremely thin strips - optional work