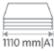

Commercial use: always ready for top performance.

Cutting length 1100 mm

Cutting capacity 4.0 mm

Table size (overall dimensions) 1165 x 760 mm

Metal guard plate for reassuring safety while cutting

Carries the GS DGUV (German Statutory Accident Insurance Association) test mark