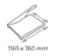

Commercial use: always ready for top performance.

Cutting length 1100 mm

Cutting capacity 4.0 mm

Table size (overall dimensions) 1165 x 760 mm

Metal guard plate for reassuring safety while cutting

Carries the GS DGUV (German Statutory Accident Insurance Association) test mark

With material blade suitable for cutting all sorts of materials

Can be locked to prevent unauthorised use

Extended 5-year guarantee (except wearing parts)

German Engineering by Dahle

| Article number | Cutting length<br>in mm | DIN | Cutting capaci-<br>ty in mm | Table size, exter-<br>nal dimensions,<br>in mm | Table size, exter-<br>nal dimensions<br>with supporting<br>table, in mm | Features       | EAN           |
|----------------|-------------------------|-----|-----------------------------|------------------------------------------------|-------------------------------------------------------------------------|----------------|---------------|
| 00585-20103    | 1100                    | A1  | 4                           | 1.165 x 760                                    | 1.165 x 1.135                                                           | Material blade | 4007885005850 |