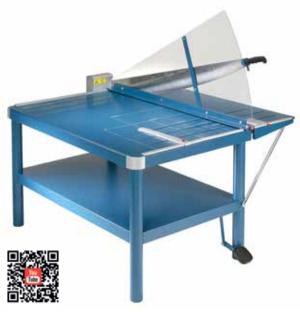

## Guillotine 585

- High-quality guillotines for commercial use
- Sturdy solid metal table with rounded corners
- · Practical format lines on the table
- · Ergonomically shaped handle
- Screw-mounted, ground material blade
- Screw-mounted, ground lower blade
- High-quality, re-sharpenable blades made of Solingen steel
- Sturdy, solid-steel blade holder
- Transparent blade guard
- Convenient foot clamping for evenly clamping large-format items
- Two scale bars with mm scale
- Adjustable metal backstop in guide channels
- Narrow guide channels in the table prevent individual sheets from slipping through
- Lockable
- Folding front table
- Precision narrow-strip cutting device optionally available (793)
- Precision laser beam line indication optionally available (797)
- Permanently attached stand with storage shelf

Commercial use: always ready for top performance.

Cutting length 1100 mm

Cutting capacity 4.0 mm

Table size (overall dimensions) 1165 x 760 mm

Metal guard plate for reassuring safety while cutting

Carries the GS DGUV (German Statutory Accident Insurance Association) test mark

With material blade suitable for cutting all sorts of materials

Can be locked to prevent unauthorised use

Extended 5-year guarantee (except wearing parts)

German Engineering by Dahle

| Article number | Cutting length<br>in mm | DIN | Cutting capaci-<br>ty in mm | Table size, exter-<br>nal dimensions,<br>in mm | Table size, exter-<br>nal dimensions<br>with supporting<br>table, in mm | Features       | EAN           |
|----------------|-------------------------|-----|-----------------------------|------------------------------------------------|-------------------------------------------------------------------------|----------------|---------------|
| 00585-20103    | 1100                    | A1  | 4                           | 1.165 x 760                                    | 1.165 x 1.135                                                           | Material blade | 4007885005850 |

## Guillotine 585

Convenient foot clamping for securely clamping large-format items

Precision laser beam line indicator for professio-laser bea on both scale bars and the front table

Precision narrow-strip cutting device for cutting Folding front table for large-format cutting extremely thin strips - optional work