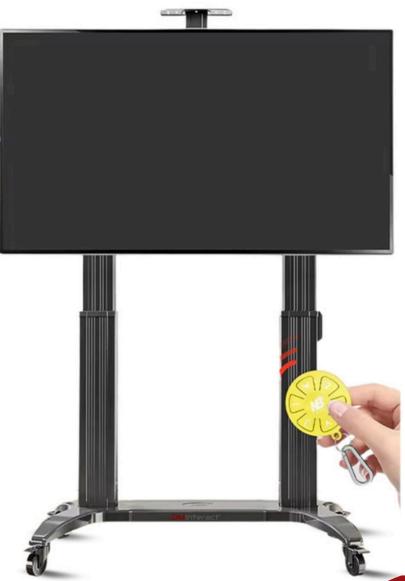

### **PRODUCT OVERVIEW**

The DMInteract DM-75110-ES Electric Lift Stand is a versatile and robust solution for large displays, supporting universal screen sizes from 75 to 110 inches. With an adjustable lifting height range of 1200mm to 1700mm and a substantial load capacity of 136.40 kg, it ensures stability and flexibility for various setups. Constructed from high-quality aluminum alloy and cold-rolled steel plates, this stand offers durability and strength. It features multiple mounting hole positions for easy installation and includes a camera tray with a load capacity of 4.5 kg. Safety is prioritized with a child lock button and obstacle detection return function. Additionally, the stand offers convenient remote control operation for easy height adjustments and setting intervals.

# Specifications Of The DMInteract DM-75110-ES Universal Electric Height Adjustable Stand:

| Brand Name:        | DMInteract                                                                                                       |
|--------------------|------------------------------------------------------------------------------------------------------------------|
| Model Number:      | DM-75110-ES                                                                                                      |
| Type Of Product:   | Electric Lift Stand                                                                                              |
| Lifting Height:    | 1200 - 1700mm                                                                                                    |
| Loading Capacity:  | 136.40 Kg                                                                                                        |
| Tray:              | Camera Tray Load Capacity 4.5 Kg                                                                                 |
| Universal Size:    | 75 - 110 Inches                                                                                                  |
| Height Adjustment: | Adjustable Height                                                                                                |
| Body Material:     | Aluminum Alloy & Cold Rolled Steel Plates                                                                        |
| Hole Position:     | 200 x 200mm, 300 x 300mm, 400 x<br>200mm, 400 x 400mm, 500 x 400mm,<br>600 x 400mm, 800 x 500mm, 1000 x<br>600mm |