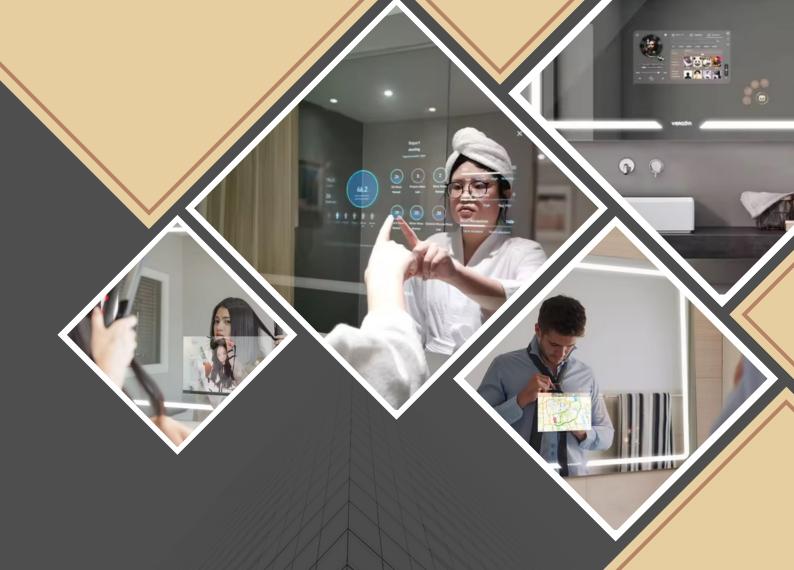

## "Revolutionize Your Décor: Smart Mirror with Touch Display, Endless Innovation & Immersive Features!"

- Portrait Mirror Dimension: 700 x 900mm
- Landscape Mirror Dimension: 1200 x 800mm
- LCD Screen Dimension: 477 x 269mm
- 21.5-inch Smart Mirror
- Built-in 21.5-inch LCD Screen
- 10 Points Capacitive Touch
- Resolution: 1920 x 1080
- Brightness: 500cd/m<sup>2</sup>
- Operating System: Android 11 OS
- 2GB RAM, 16GB Storage
- · Wi-Fi Enabled
- Metal Casing, Tempered Glass
- LED Light Bar Integrated
- Built-in Speakers
- Front IP65 Waterproof

**Built-in** 21.5" Screen

10 Points **Capacitive Touch** 

**Brightness:** 500cd/m<sup>2</sup>

Portrait & Landscape

**Resolution:** 1920 x 1080

**LED** Light Bar

**Metal Casing & Tempered Glass** 

Android 11.0

2GB RAM & 16GB Storage

Front IP65 Waterproof

Wi-Fi

**Built-in Speakers** 