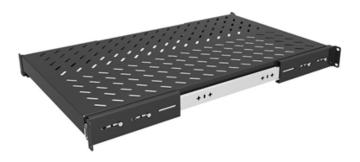

Secure the placement of critical IT equipment in your Vertiv VR Rack with shelves and support brackets. Sliding shelves for equipment that you need to easily pull out and access in the middle of the rack are also available.