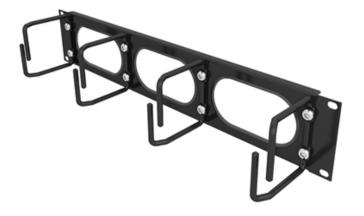

## FULL COMPLEMENT OF ACCESSORIES

Organized cable arrangement increases the lifetime of cables and makes it easier to work on them for replacements or maintenance. Make sure the cables in your Vertiv VR Rack are properly organized with cable management accessories like cable rings, cable lobster claws, and Velcro straps. Proper airflow in your rack will help improve the efficiency of your network's cooling system and decrease the wear-and-tear on your IT equipment. Accessories like blanking panels, air recirculation prevention kits, and pass through brush kits will help improve airflow for your Vertiv VR rack.