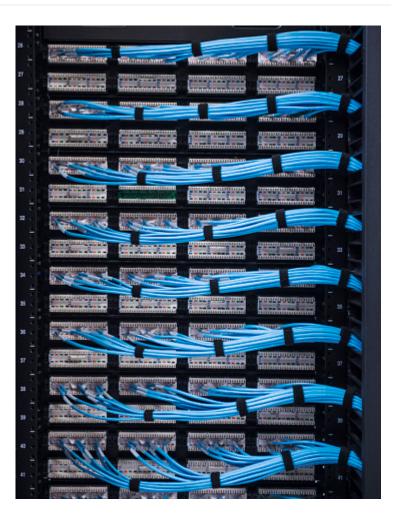

## FULL COMPLEMENT OF ACCESSORIES

Organized cable arrangement increases the lifetime of cables and makes it easier to work on them for replacements or maintenance. Make sure the cables in your Vertiv VR Rack are properly organized with cable management accessories like cable rings, cable lobster claws, and Velcro straps. Proper airflow in your rack will help improve the efficiency of your network's cooling system and decrease the wear-and-tear on your IT equipment. Accessories like blanking panels, air recirculation prevention kits, and pass through brush kits will help improve airflow for your Vertiv VR rack.