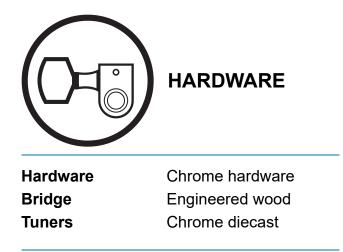

## BODY & CONSTRUCTION

| Top Wood  | Solid Spruce                                   |
|-----------|------------------------------------------------|
| Back Wood | Mahogany                                       |
| Sides     | Mahogany                                       |
| Bracing   | Quarter sawn scalloped<br>Sitka Spruce bracing |
| Rosette   | ABS                                            |
| Туре      | Acoustic Guitars                               |
| Shape     | Rover Travel Size,<br>Travel / Mini            |
| Style     | 6 String Acoustic                              |

NECK

Neck WoodMahoganyFretboardEngineered woodNumber Of Frets18 fretsInlaysOffset dotsNutABSNut Width1-11/16"Scale23-3/4"

| Color           | Natural                                                        |
|-----------------|----------------------------------------------------------------|
| Finish          | Matte                                                          |
| Strings         | D'Addario EXP16<br>coated phosphor<br>bronze, light, 12-53     |
| Additional Info | Rovers before August<br>2018 were sold with soft<br>shell case |