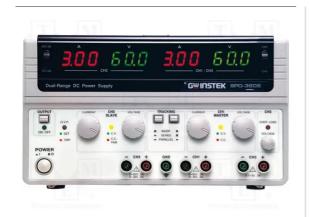

## GW INSTEK SPD-3606 - Power supply: laboratory; Channels: 3; 0÷30VDC; 0÷6A; 0÷60VDC; 0÷3A

TME Symbol: SPD-3606 Manufacturer part

number:

SPD-3606

Manufacturer:

**GW INSTEK** 

Category:

Multichannel Power Supplies

## **Specification**

| Manufacturer                         | GW INSTEK                                                             |
|--------------------------------------|-----------------------------------------------------------------------|
| Type of power supply                 | laboratory                                                            |
| Kind of display used                 | LED 3,5 digit                                                         |
| Number of channels                   | 3                                                                     |
| Output current                       | 06A                                                                   |
| Output voltage 2                     | 060V DC                                                               |
| Output current 2                     | 03A                                                                   |
| Output voltage 3                     | 0.15V DC                                                              |
| Output current 3                     | 3A                                                                    |
| Output voltage resolution            | 100mV                                                                 |
| Output current resolution            | 10mA                                                                  |
| Voltage (regulated) ripple and noise | ≤5mVrms                                                               |
| Operating temperature                | 040°C                                                                 |
| Dimensions                           | 255x145x265mm                                                         |
| Weight                               | 6kg                                                                   |
| Power supply                         | 115/230V AC ±15%, 50/60Hz                                             |
| Measuring instrument features        | simultaneous voltage and current readout                              |
| Kind of power supply                 | multi-channel , switched-mode                                         |
| Protection                           | thermal , anti-overload , against reverse polarity , anti-overvoltage |
| Plug variant                         | EU                                                                    |
| Output voltage                       | 030V DC                                                               |