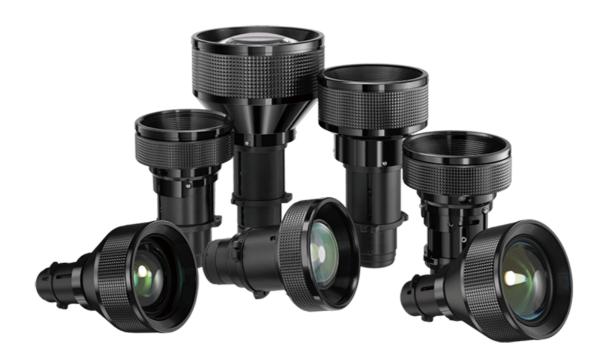

## **Multiple Lenses for Diverse Application**

To support optimal projector installation and performance in a wide range of environments, seven types of optical lenses ranging from short-throw to long-throw lens are available. The all-glass optical lenses\* eliminate chromatic aberration and color flare for the utmost image quality. Users can maximize installation options and projection layout with a quick one-button release. Changing lenses is now simple and secure.